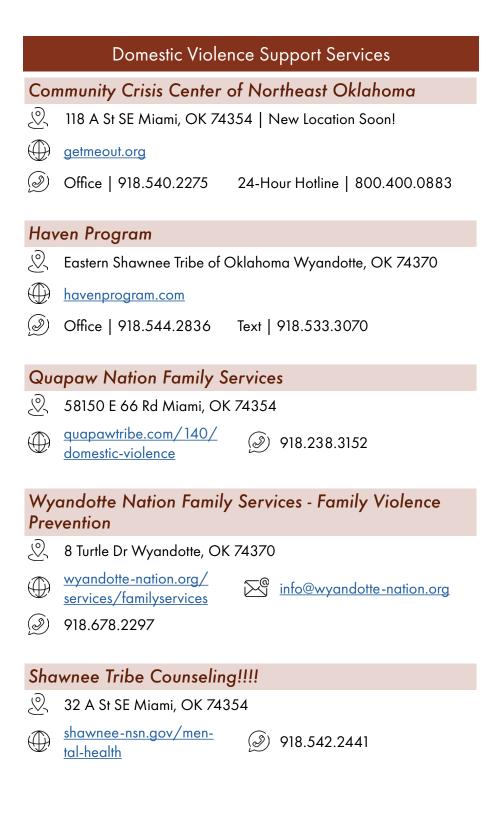

### DOMESTIC VIOLENCE AND INTIMATE PARTNER VIOLENCE

Love is Respect - National Teen Dating Abuse Hotline

Love is Respect offers information, support, and advocacy to young people who have questions or concerns about their dating relationships.

loveisrespect.org

(2) Call | 1.866.331.9474 Text | 22522

24 Hour 7 Days a week via phone, text, and online chat.

### National Domestic Violence Hotline

The Hotline is available for anyone experience domestic violence, seeking resources or information, or questioning unhealthy aspects of their relationship.

thehotline.org

Call 1.800.799.7233 or Text LOVE IS to 22522

24 Hour 7 Days a week via phone, text, and online chat.

### Pathways to Safety International

Pathways to Safety International assists Americans experiencing interpersonal and gender-based violence abroad.

pathwaytosafety.org

<u>crisis@pathwaystosafety.org</u>

Ð

1.833.723.3833

24 Hour 7 Days a week via phone, text, and online chat.

### Stronghearts Native Helpline

Stronghearts Native Helpline is a safe, anonymous, and confidential service for Native Americans experiencing domestic or dating violence.

strongheartshelpline.org

Open Monday through Friday | 9am to 5:30pm CST via phone